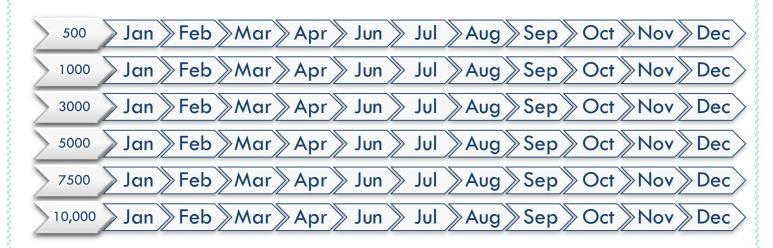

#### Page-view Milestones

| > 500                                                                                                                         |
|-------------------------------------------------------------------------------------------------------------------------------|
| 1000 Jan Feb Mar Apr Jun Jul Aug Sep Oct Nov Dec                                                                              |
| 3000 Jan Feb Mar Apr Jun Jul Aug Sep Oct Nov Dec                                                                              |
| > 5000                                                                                                                        |
| > 7500                                                                                                                        |
| \[ \sqrt{10,000} \sqrt{Jan} \int Feb \int Mar \int Apr \int Jun \int Jul \int Aug \int Sep \int Oct \int Nov \int Dec \int \] |

<sup>\*</sup>Each month put a  $\sqrt{}$  over the month name for each set of views you surpass.