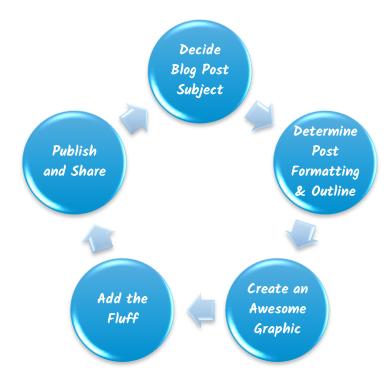

### 5 Step Blog Post

Decide a Blog Post Subject – When I'm wondering what to write about, I think about what I've done during the day. Any organization/cleaning, cooking, projects, or anything outside of my daily norm. If any of the things I've done are post worthy, I'll choose that. Sometimes nothing sticks so I look into things I would do to improve an area of my life. For example, improving my finances, personal improvement, goals, etc. If I still can't find a topic, I just go for a fun and trendy post by searching Google and Pinterest for ideas.

**Determine Post Formatting/Outline** – Once I've found a topic, I decide how I want the post to flow. I don't actually write an outline for blog posts, but I do take a minute to think about the plan for the post before I get going.

**Create an Awesome Graphic** – Depending on my mood, I either add the fluff or create the graphic first. Most times, I create the graphic that way once the fluff is added the post is ready to publish. Be sure your graphic is Pinterest friendly. Longer graphics with a simple message or title with fun fonts are best.

**Add the Fluff** – This is the part I where I really need to be in the mood to write or it really shows. When I'm in the mood, the words just flow and I can knock out quite a few blog posts pretty quickly. I find it most enjoyable to write a few different types of posts consecutively because the styles of writing are quite different. This is also where I make sure the post is SEO optimized.

**Publish and Share** – Once I create my blog post, I schedule the post to auto-post to the blog, my Facebook and Twitter pages, Bloglovin' and my email subscribers. I also participate in Facebook groups to help promote the posts and share old posts from time to time.