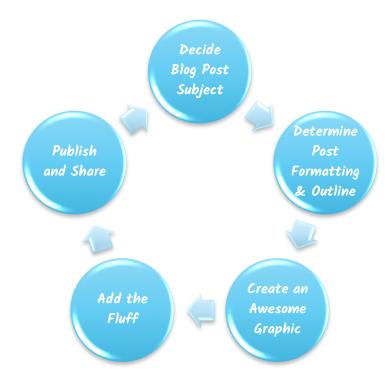

### 5 Step Blog Post

Decide a Blog Post Subject – When I'm wondering what to write about, I think about what I've done during the day. Any organization/cleaning, cooking, projects, or anything outside of my daily norm. If any of the things I've done are post worthy, I'll choose that. Sometimes nothing sticks so I look into things I would do to improve an area of my life. For example, improving my finances, personal improvement, goals, etc. If I still can't find a topic, I just go for a fun and trendy post by searching Google and Pinterest for ideas.

**Determine Post Formatting/Outline** – Once I've found a topic, I decide how I want the post to flow. I don't actually write an outline for blog posts, but I do take a minute to think about the plan for the post before I get going.

**Create an Awesome Graphic** – Depending on my mood, I either add the fluff or create the graphic first. Most times, I create the graphic that way once the fluff is added the post is ready to publish. Be sure your graphic is Pinterest friendly. Longer graphics with a simple message or title with fun fonts are best.

**Add the Fluff** – This is the part I where I really need to be in the mood to write or it really shows. When I'm in the mood, the words just flow and I can knock out quite a few blog posts pretty quickly. I find it most enjoyable to write a few different types of posts consecutively because the styles of writing are quite different. This is also where I make sure the post is SEO optimized.

**Publish and Share** – Once I create my blog post, I schedule the post to auto-post to the blog, my Facebook and Twitter pages, Bloglovin' and my email subscribers. I also participate in Facebook groups to help promote the posts and share old posts from time to time.